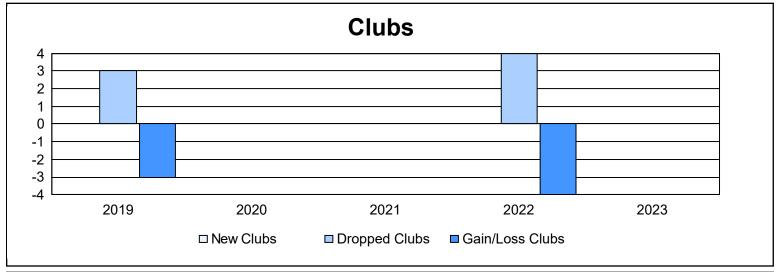

District 336 D As of June 2023 Cumulative

| Year      | New<br>Clubs | Dropped<br>Clubs | Gain/<br>Loss<br>Clubs | New<br>Members | Charter<br>Members | Reinstate<br>Members | Transfer<br>Members | Total<br>Member<br>Added | Total<br>Members<br>Dropped | Gain/<br>Loss<br>Members |
|-----------|--------------|------------------|------------------------|----------------|--------------------|----------------------|---------------------|--------------------------|-----------------------------|--------------------------|
| 2018-2019 | 0            | 3                | -3                     | 190            | 0                  | 1                    | 9                   | 200                      | 324                         | -124                     |
| 2019-2020 | 0            | 0                | 0                      | 231            | 0                  | 2                    | 5                   | 238                      | 336                         | -98                      |
| 2020-2021 | 0            | 0                | 0                      | 179            | 0                  | 4                    | 5                   | 188                      | 255                         | -67                      |
| 2021-2022 | 0            | 4                | -4                     | 157            | 2                  | 3                    | 15                  | 177                      | 301                         | -124                     |
| 2022-2023 | 0            | 0                | 0                      | 207            | 0                  | 2                    | 3                   | 212                      | 235                         | -23                      |
| Average   | 0            | 1                | -1                     | 193            | 0                  | 2                    | 7                   | 203                      | 290                         | -87                      |